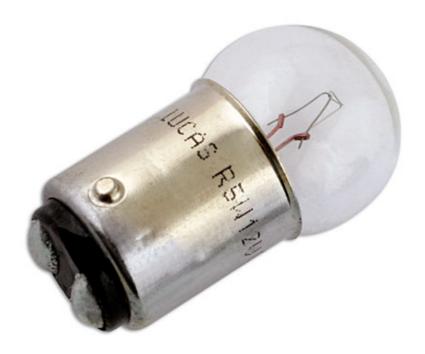

## Ampoule feu de position Lucas 24v 5w SBC OE150 - 10

The Lucas automotive bulb range consists of over 600 references covering cars, light and heavy duty commercial vehicles and motorcycles. With over 99 % vehicle parc coverage and an unrivaled reputation for quality, the Lucas automotive bulb offering is the obvious choice for both aftermarket and original equipment dealers throughout the world. Lucas automotive bulbs are instantly recognisable as a brand you can trust, with a heritage dating back to the earliest vehicles on the UK roads. The range has been continually developed over the years to remain at the forefront of technology whilst maintaining a broad coverage across classic cars.

## **Additional Information**

- · Ampoule feu de position
- Code ANSI 150
- 24v / 5 watt
- · Culot à Baïonette BA15d / SBC
- · Boite de 10 pcs

http:///product/30550

tributed by The Tool Connection Ltd.
ston Road | Southam | Warwickshire | CV47 0DR
44 (0) 1926 815 000 F | +44 (0) 1926 815 888